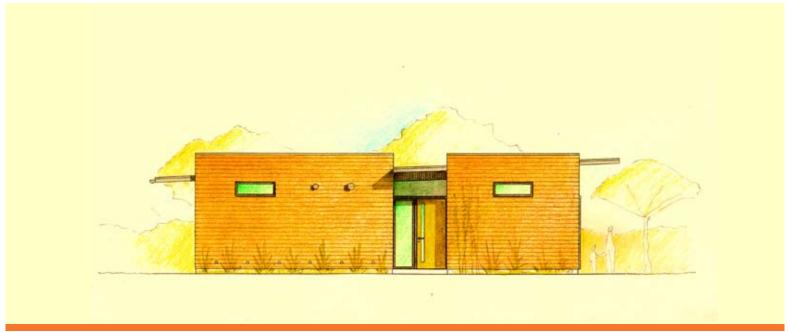

## Sand Box 600 square feet

Rain screen siding, SIP panels, Heat recovery ventilator, passive house construction (70% energy savings), non toxic & low maintenance finishes, healthy indoor air, local material preference.

backyard BOX