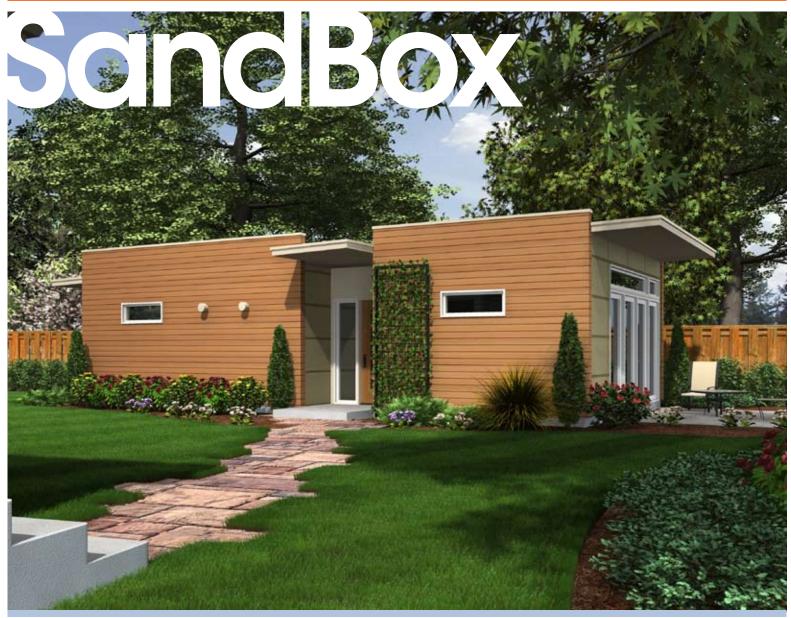

## Sand Box 600 square feet

Rain screen siding, SIP panels, Heat recovery ventilator, passive house construction (70% energy savings), non toxic & low maintenance finishes, healthy indoor air, local material preference.

backyard BOX